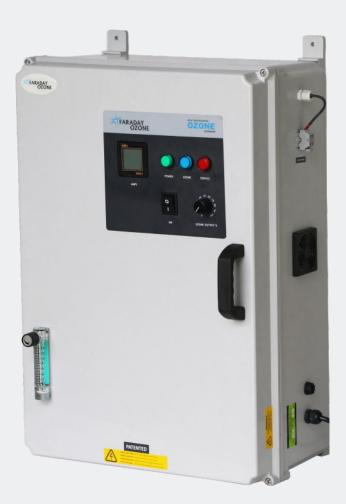

## Linear Ozone Control

L Series Ozone Generators have easy access front panel which allows you to monitor and control performance with

- Quick ON/OFF switch
- Easy identification ozone production through Ozone ON LED indication
- Effort-less ozone output adjustment from 10 - 100%
- Flow meter Observation of air flow to the ozone cell

• Very compact, wall / floor mountable

FARADAY

OZONE

 Ozone-resistive GRP / Steel cabinet for safety, ruggedness and durability

#### Features

- 10 300 g/hr ozone production
- High Concentration ozone of up to 8 wt%
- Easy to use Just connect to an electrical outlet, push the ON/OFF power switch to the ON position and set your desired ozone output