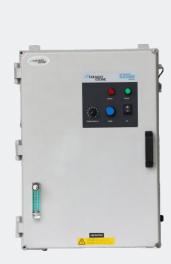

## Linear Ozone Control

L Series Ozone Generators have easy access front panel which allows you to monitor and control performance with

- Quick ON/OFF switch
- Easy identification ozone production through Ozone ON LED indication
- Effort-less ozone output adjustment from 10 - 100%
- Flow meter Observation of air flow to the ozone cell

• Very compact, wall / floor mountable

FARADAY

OZONE

 Ozone-resistive GRP / Steel cabinet for safety, ruggedness and durability

#### Features

- 10 300 g/hr ozone production
- High Concentration ozone of up to 8 wt%
- Easy to use Just connect to an electrical outlet, push the ON/OFF power switch to the ON position and set your desired ozone output