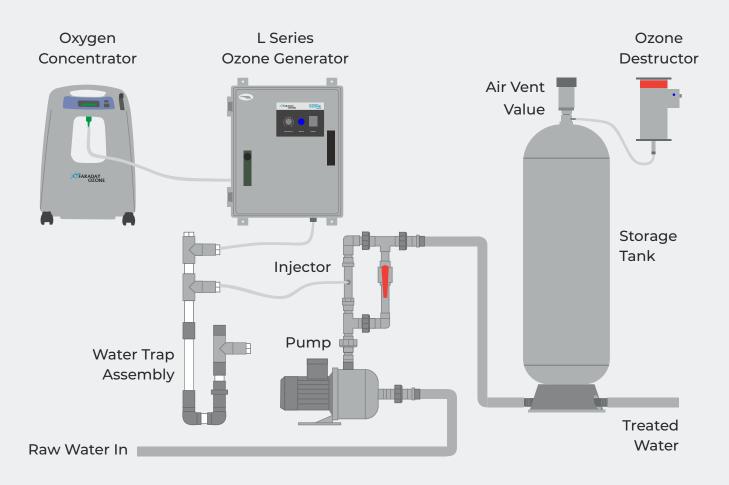

## **Typical L Series Ozone System Installation**

#### **Oxygen Concentrator**

It uses ambient air to deliver continuous and concentrated flow of oxygen for ozone production

#### Venturi Injector

Provides simple & efficient ozone injection into water. Made from stainless steel

#### Water Trap Assembly

Prevent water from entering into the ozone generator

Ozone Destructor Destroys all undissolved

ozone form contact tank

#### **Ambient O3 Monitor**

It detects ozone in ambient air