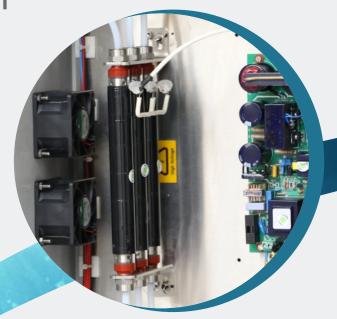

### **Power Supply**

L Series Ozone Generators utilizes high frequency and high voltage power supply technology which ensures reliability for long-term operation. Ozone generation efficiency is improved with patented ozone cell design, which in turn foot print of ozone generator is reduced.

## Easy Maintenance

Single service door access to routine maintenance parts. Cleaning of ozone electrode is limited to only once in a year. Ozone Generators has a modular design which makes the installation and maintenance convenient.