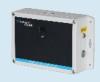

## L Series Oxygen Feed Ozone Generator

Our L series Ozone Generators are designed to work with external oxygen and dry air. Portable size, high reliability and less maintenance requirements make the L series ozone Generators the most ideal for industrial applications where higher ozone concentration required.

• Very compact, wall / floor mountable

FARADAY

OZONE

 Ozone-resistive GRP / Steel cabinet for safety, ruggedness and durability