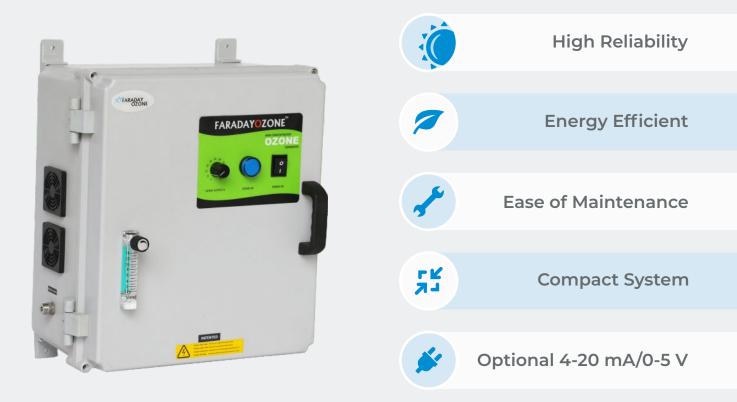

## **Reliable Ozone Production**

Most advanced design of special steel ozone electrode and scrupulous machining techniques ensure excellent performance and reliability.

Maximum ozone production and reliability is achieved when prescribed air flow and pressure is maintained. It provides high concentration ozone with dry air.

### **Power Supply**

L Series Ozone Generators utilizes high frequency and high voltage power supply technology which ensures reliability for long-term operation. Ozone generation efficiency is improved with patented ozone cell design, which in turn foot print of ozone generator is reduced.

## Easy Maintenance

Single service door access to routine maintenance parts. Cleaning of ozone electrode is limited to only once in a year. Ozone Generators has a modular design which makes the installation and maintenance convenient.

## Linear Ozone Control

L Series Ozone Generators have easy access front panel which allows you to monitor and control performance with

- Quick ON/OFF switch
- Easy identification ozone production through Ozone ON LED indication
- Effort-less ozone output adjustment from 10 - 100%
- Flow meter Observation of air flow to the ozone cell