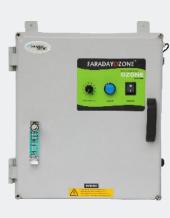

## Linear Ozone Control

L Series Ozone Generators have easy access front panel which allows you to monitor and control performance with

- Quick ON/OFF switch
- Easy identification ozone production through Ozone ON LED indication
- Effort-less ozone output adjustment from 10 - 100%
- Flow meter Observation of air flow to the ozone cell

• Very compact, wall / floor mountable

FARADAY

OZONE

 Ozone-resistive GRP / Steel cabinet for safety, ruggedness and durability

#### Features

- 10 300 g/hr ozone production
- High Concentration ozone of up to 8 wt%
- Easy to use Just connect to an electrical outlet, push the ON/OFF power switch to the ON position and set your desired ozone output