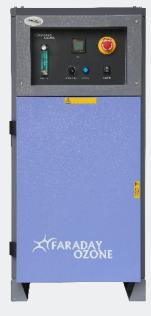

## Linear Ozone Control

L Series Ozone Generators have easy access front panel which allows you to monitor and control performance with

- Quick ON/OFF switch
- Easy identification ozone production through Ozone ON LED indication
- Effort-less ozone output adjustment from 10 - 100%
- Flow meter Observation of air flow to the ozone cell

• Very compact, wall / floor mountable

FARADAY

OZONE

 Ozone-resistive GRP / Steel cabinet for safety, ruggedness and durability

#### Features

- 10 300 g/hr ozone production
- High Concentration ozone of up to 8 wt%
- Easy to use Just connect to an electrical outlet, push the ON/OFF power switch to the ON position and set your desired ozone output